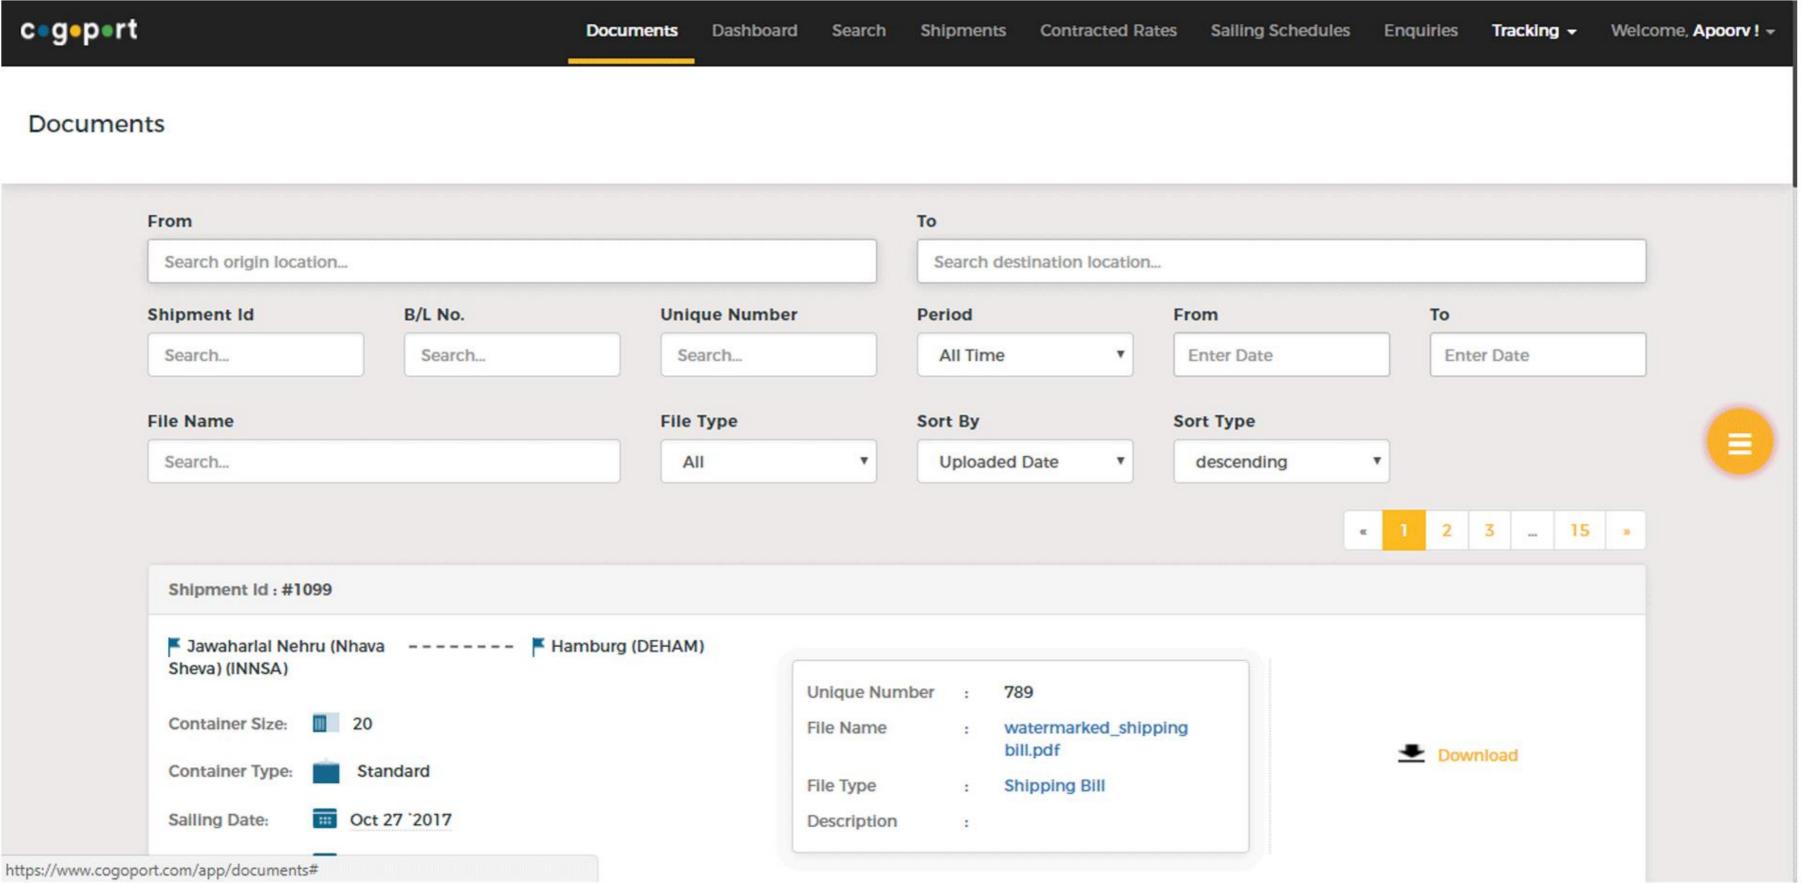

# TRACKING **CONTAINER**

|  | From                                                      | То            |                             |                         |            |                                   |       |
|--|-----------------------------------------------------------|---------------|-----------------------------|-------------------------|------------|-----------------------------------|-------|
|  | Search origin locatio                                     |               | Search destination location |                         |            |                                   |       |
|  | Shipment Id                                               | B/L No.       | Unique Num                  | Period                  |            |                                   |       |
|  | Search Search File Name                                   |               | Search                      |                         | All Time 🔻 |                                   |       |
|  |                                                           |               | File Type                   |                         | Sort By    |                                   |       |
|  | Search                                                    |               | All                         | •                       | Uploa      | ded Date 🔻                        |       |
|  |                                                           |               |                             |                         |            |                                   |       |
|  |                                                           |               |                             |                         |            |                                   |       |
|  | Shipment Id : #109                                        | 9             |                             |                         |            |                                   |       |
|  | Shipment Id : #1099<br>Jawaharlal Nehru<br>Sheva) (INNSA) |               | amburg (DEHAM)              |                         |            |                                   |       |
|  | Jawaharlal Nehru<br>Sheva) (INNSA)                        | ı (Nhava 🏲 Ha | amburg (DEHAM)              | Unique Num              |            | 789                               |       |
|  | Jawaharlal Nehru<br>Sheva) (INNSA)<br>Container Size:     | I (Nhava F Ha | amburg (DEHAM)              | Unique Num<br>File Name | iber :     | 789<br>watermarked_sh<br>bill.pdf | ippin |
|  | Jawaharlal Nehru<br>Sheva) (INNSA)                        | ı (Nhava 🏲 Ha | amburg (DEHAM)              |                         |            | watermarked_sh                    | ippin |