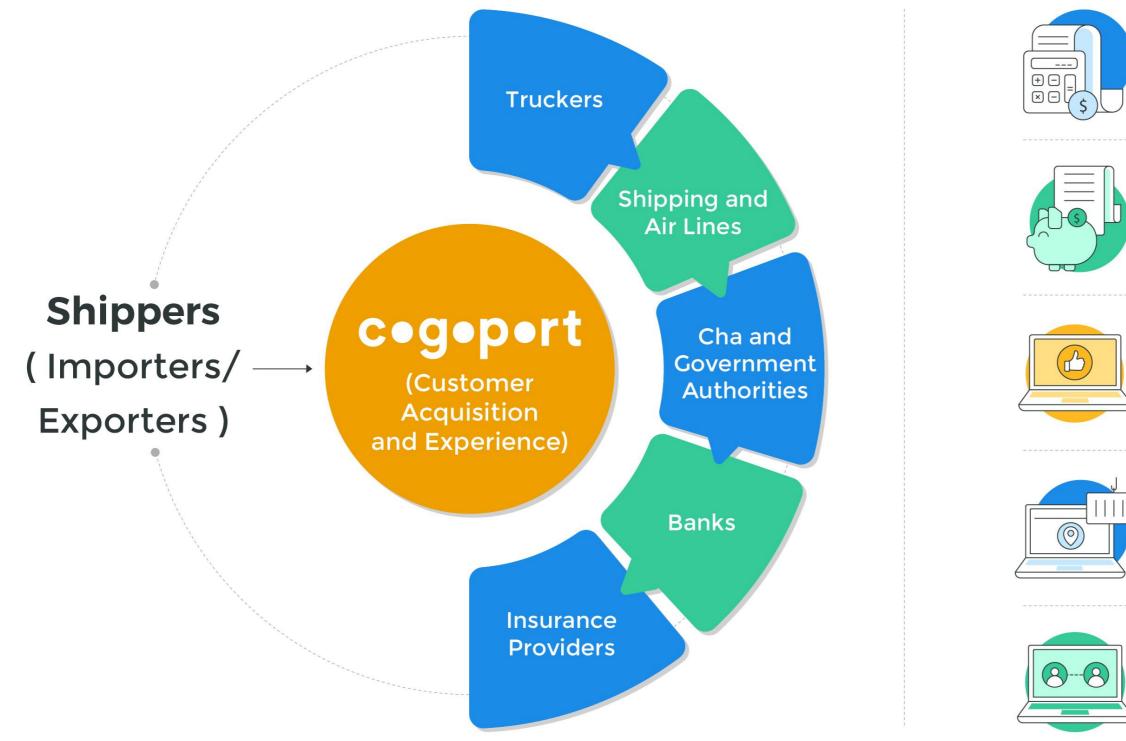

# **WHAT IS COGOPORT?**

Cogoport is a Freight facilitator in the logistics space, using cutting edge technology to provide end to end solutions for exporters/importers with the help of forwarders, truckers & CHA's using real time pricing algorithms

## **COGOPORT SOLUTION = SIMPLE + TRANSPARENT + INSTANT**

**Cost Saving** 

Instant and **Transparent Rates** 

**Near Instant Booking Confirmation** 

Shipment Visibility-**Tracking and Schedules** 

Interconnected Stake Holders on Single Platform