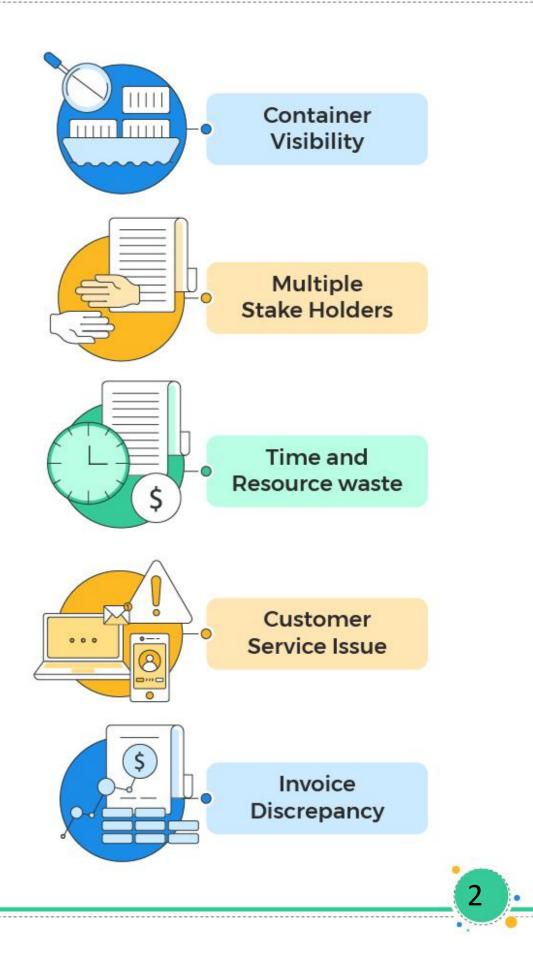

Digitalisation trends in shipping and logistics industry

# cogoport

# **WHAT IS COGOPORT?**

Cogoport is a Freight facilitator in the logistics space, using cutting edge technology to provide end to end solutions for exporters/importers with the help of forwarders, truckers & CHA's using real time pricing algorithms

Instant Rates 

### ONLY PLATFORM TO PROVIDE FREIGHT RATES IN A SECOND



**Competitive Options** 

# CHALLENGES







## **COGOPORT SOLUTION = SIMPLE + TRANSPARENT + INSTANT**









**Cost Saving** 



Instant and **Transparent Rates** 



**Near Instant Booking Confirmation** 



Shipment Visibility-**Tracking and Schedules** 



Interconnected Stake Holders on Single Platform

### WHAT COGOPORT OFFERS







# **DASHBOARD**



5.

| c∘gop∎rt            |           |           |                | Doc      | uments    | Dashboard     | Search    | Shipments     | Contracted Rates                      |
|---------------------|-----------|-----------|----------------|----------|-----------|---------------|-----------|---------------|---------------------------------------|
| Freight Rates       |           |           |                |          |           |               |           |               |