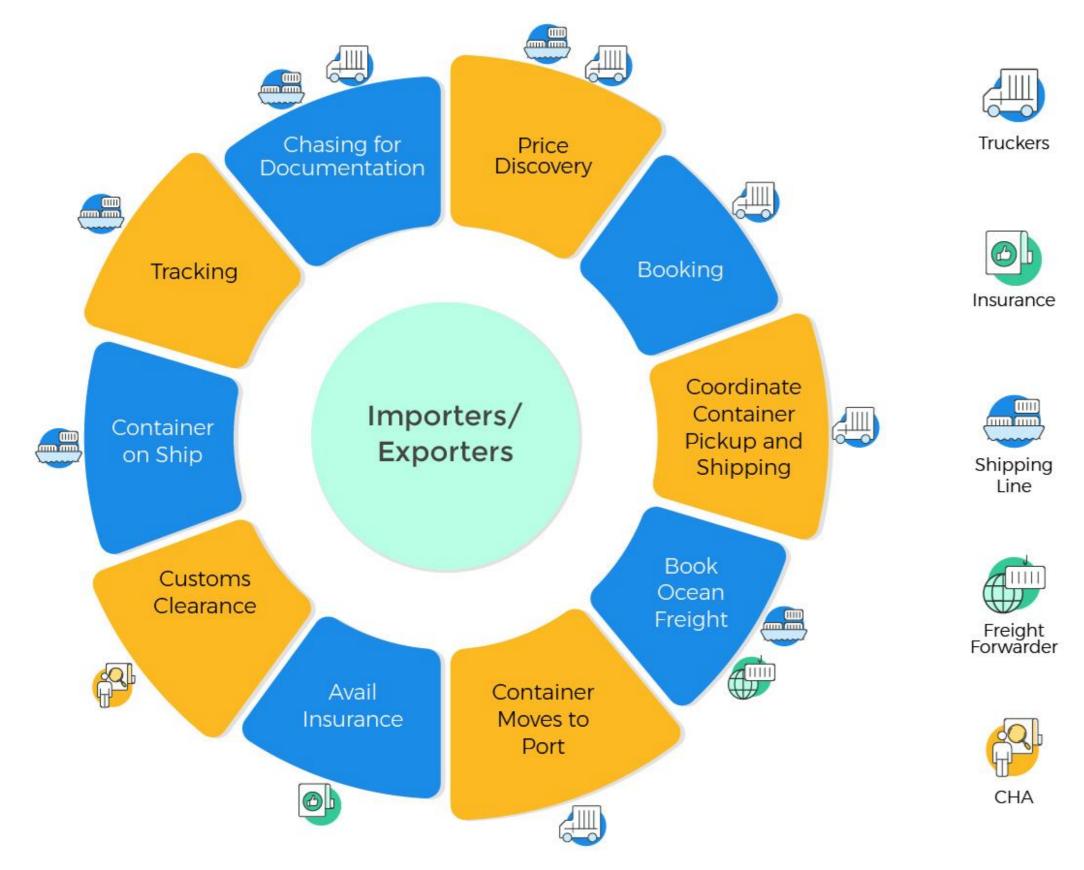

# **WHAT IS COGOPORT?**

Cogoport is a Freight facilitator in the logistics space, using cutting edge technology to provide end to end solutions for exporters/importers with the help of forwarders, truckers & CHA's using real time pricing algorithms

### WHAT COGOPORT OFFERS