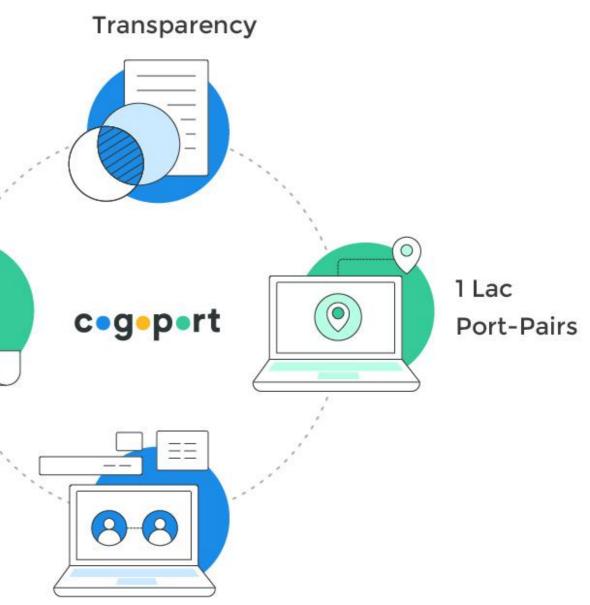

## **COGOPORT SOLUTION = SIMPLE + TRANSPARENT + INSTANT**

**Cost Saving** 

Instant and **Transparent Rates** 

**Near Instant Booking Confirmation** 

Shipment Visibility-**Tracking and Schedules** 

Interconnected Stake Holders on Single Platform

### WHAT COGOPORT OFFERS