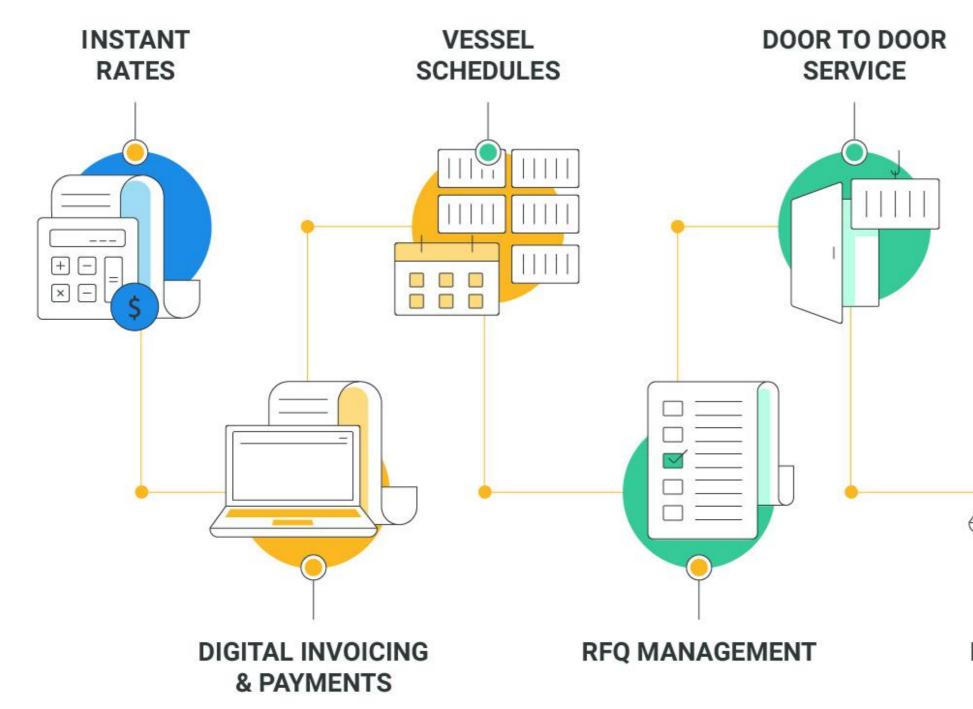

Digitalisation trends in shipping and logistics industry

# cogoport

# **WHAT IS COGOPORT?**

Cogoport is a Freight facilitator in the logistics space, using cutting edge technology to provide end to end solutions for exporters/importers with the help of forwarders, truckers & CHA's using real time pricing algorithms

Instant Rates 

### ONLY PLATFORM TO PROVIDE FREIGHT RATES IN A SECOND



**Competitive Options** 

# CHALLENGES







## **COGOPORT SOLUTION = SIMPLE + TRANSPARENT + INSTANT**









**Cost Saving** 



Instant and **Transparent Rates** 



**Near Instant Booking Confirmation** 



Shipment Visibility-**Tracking and Schedules** 



Interconnected Stake Holders on Single Platform

### WHAT COGOPORT OFFERS







# **DASHBOARD**



5.

| c∘gop∎rt            |           |           |                | Doc      | uments    | Dashboard     | Search    | Shipments     | Contracted Rates                      |
|---------------------|-----------|-----------|----------------|----------|-----------|---------------|-----------|---------------|---------------------------------------|
| Freight Rates       |           |           |                |          |           |               |           |               |                                       |
| Best Rates & Trends |           |           | Container Size | е        | Container | Туре          | Commodity | y             | Shipment Date                         |
|                     |           |           | 20             | •        | Standar